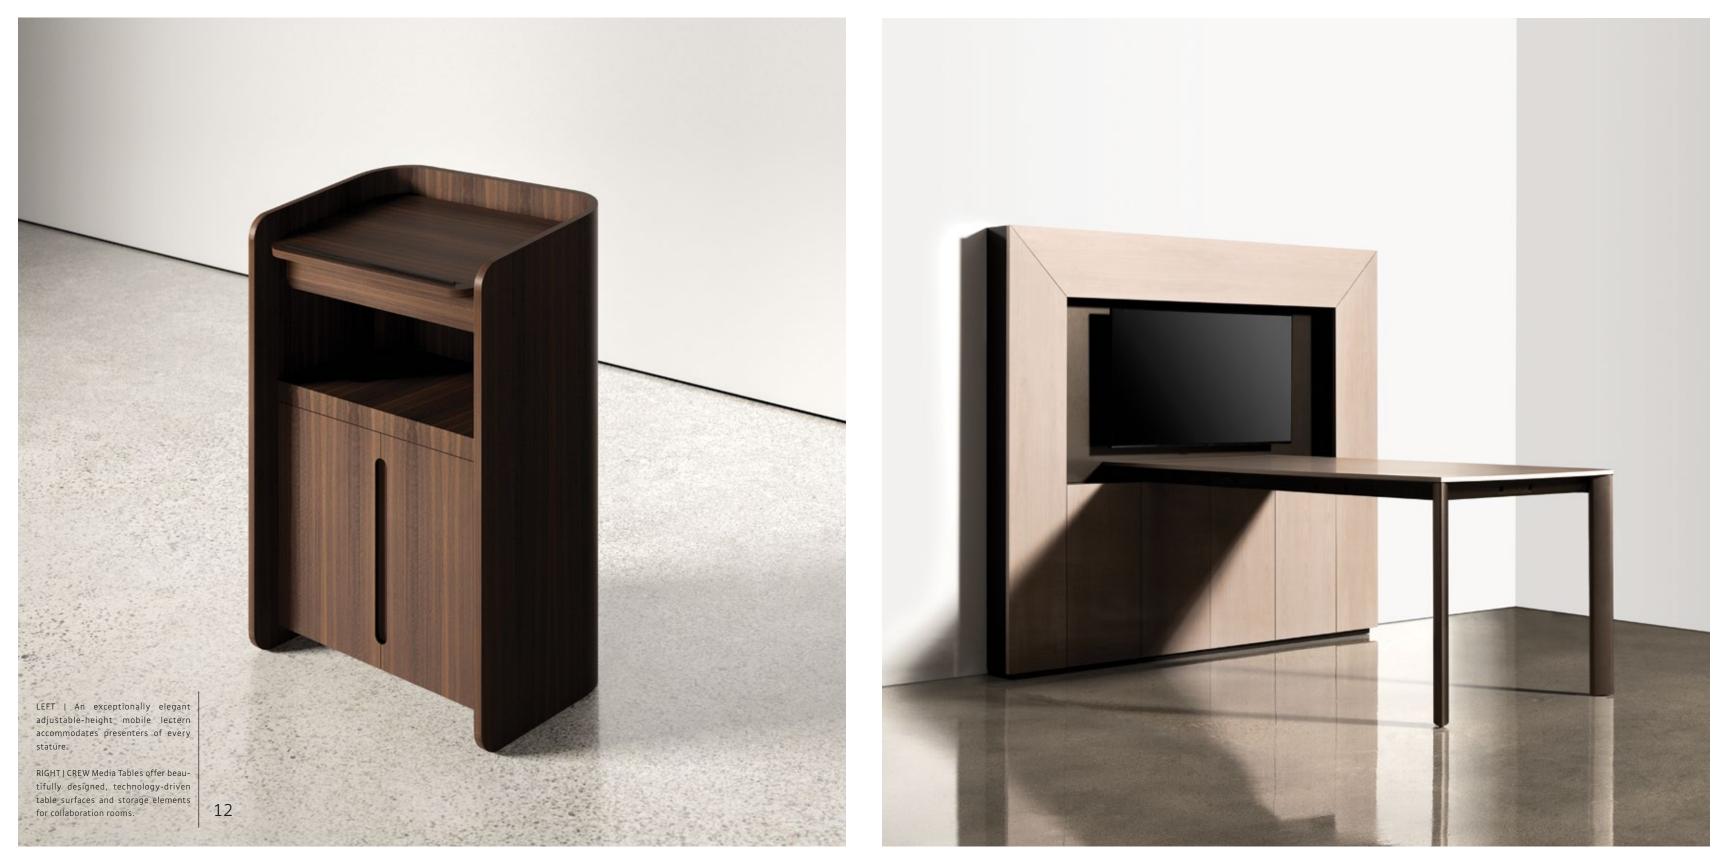

## CREW

With innovative design and thoughtful engineering, CREW pairs the familiar form of a classic table with the ease of fliptop mobility.

Experience an elegant mobile solution where every seat at the table affords maximum comfort. CREW's innovative mobile flip-top design places legs at the far corners of the table, ensuring unconstrained leg room for everyone, regardless of your configuration. Power and data are smartly integrated into the table edge, seamlessly and conveniently meeting your technology needs.

Patent US11122886B

RIGHT | CREW's patented flip-top design places legs at the far corners of the table, ensuring unconstrained leg room for everyone, regardless of your configuration.