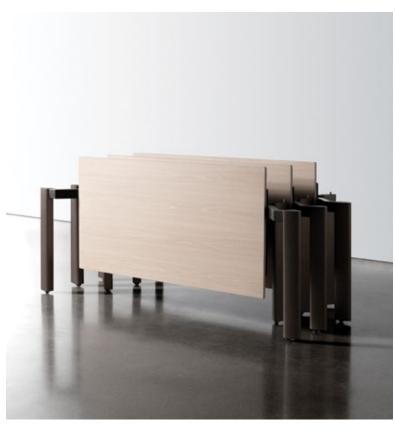

## CREW

With innovative design and thoughtful engineering, CREW pairs the familiar form of a classic table with the ease of fliptop mobility.

Experience an elegant mobile solution where every seat at the table affords maximum comfort. CREW's innovative mobile flip-top design places legs at the far corners of the table, ensuring unconstrained leg room for everyone, regardless of your configuration. Power and data are smartly integrated into the table edge, seamlessly and conveniently meeting your technology needs.