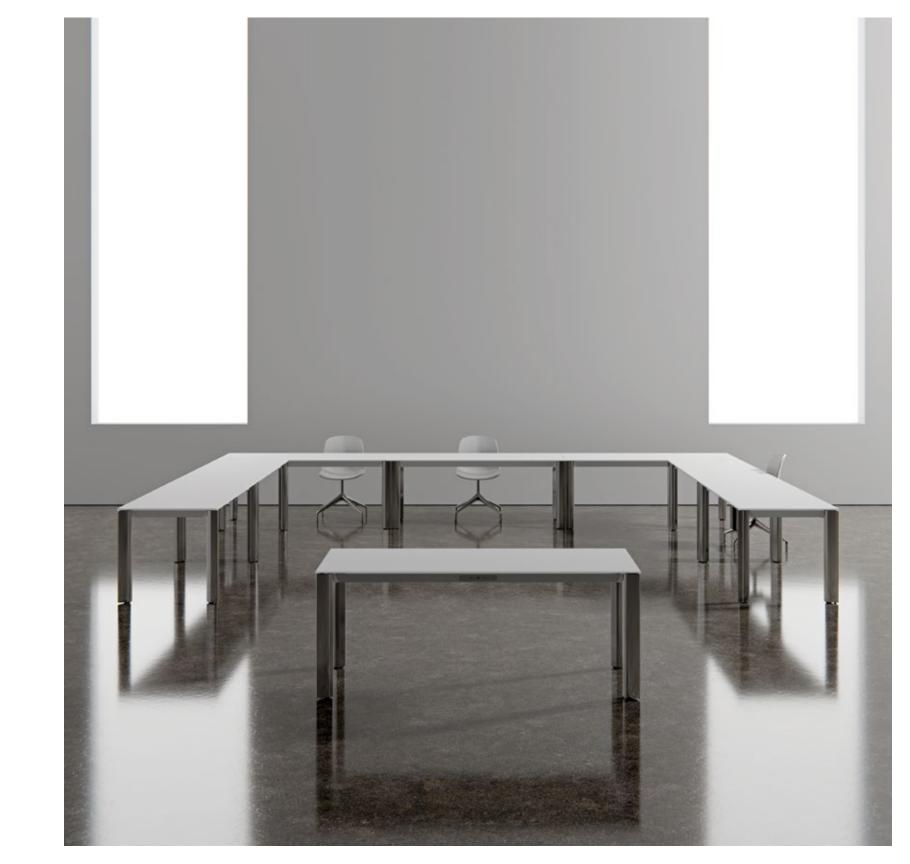

## CREW

With innovative design and thoughtful engineering, CREW pairs the familiar form of a classic table with the ease of fliptop mobility.

Experience an elegant mobile solution where every seat at the table affords maximum comfort. CREW's innovative mobile flip-top design places legs at the far corners of the table, ensuring unconstrained leg room for everyone, regardless of your configuration. Power and data are smartly integrated into the table edge, seamlessly and conveniently meeting your technology needs.

Patent US11122886B

RIGHT | CREW's patented flip-top design places legs at the far corners of the table, ensuring unconstrained leg room for everyone, regardless of your configuration.