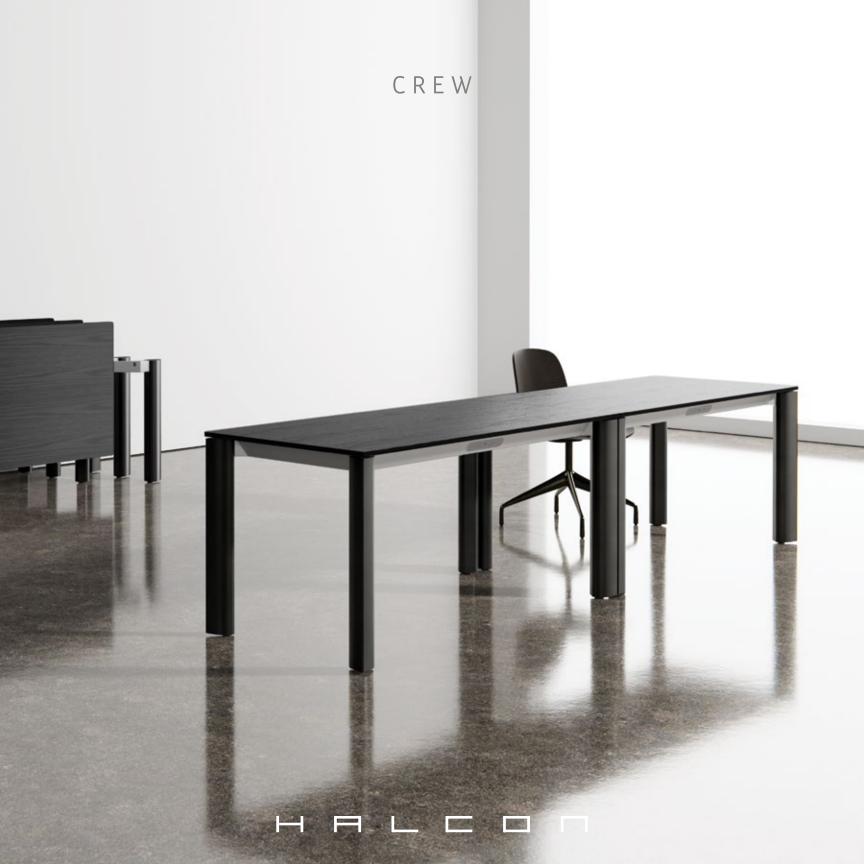

## CREW

With innovative design and thoughtful engineering, CREW pairs the familiar form of a classic table with the ease of fliptop mobility.

Experience an elegant mobile solution where every seat at the table affords maximum comfort. CREW's innovative mobile flip-top design places legs at the far corners of the table, ensuring unconstrained leg room for everyone, regardless of your configuration. Power and data are smartly integrated into the table edge, seamlessly and conveniently meeting your technology needs.

Patent US11122886B

RIGHT | CREW's patented flip-top design places legs at the far corners of the table, ensuring unconstrained leg room for everyone, regardless of your configuration.