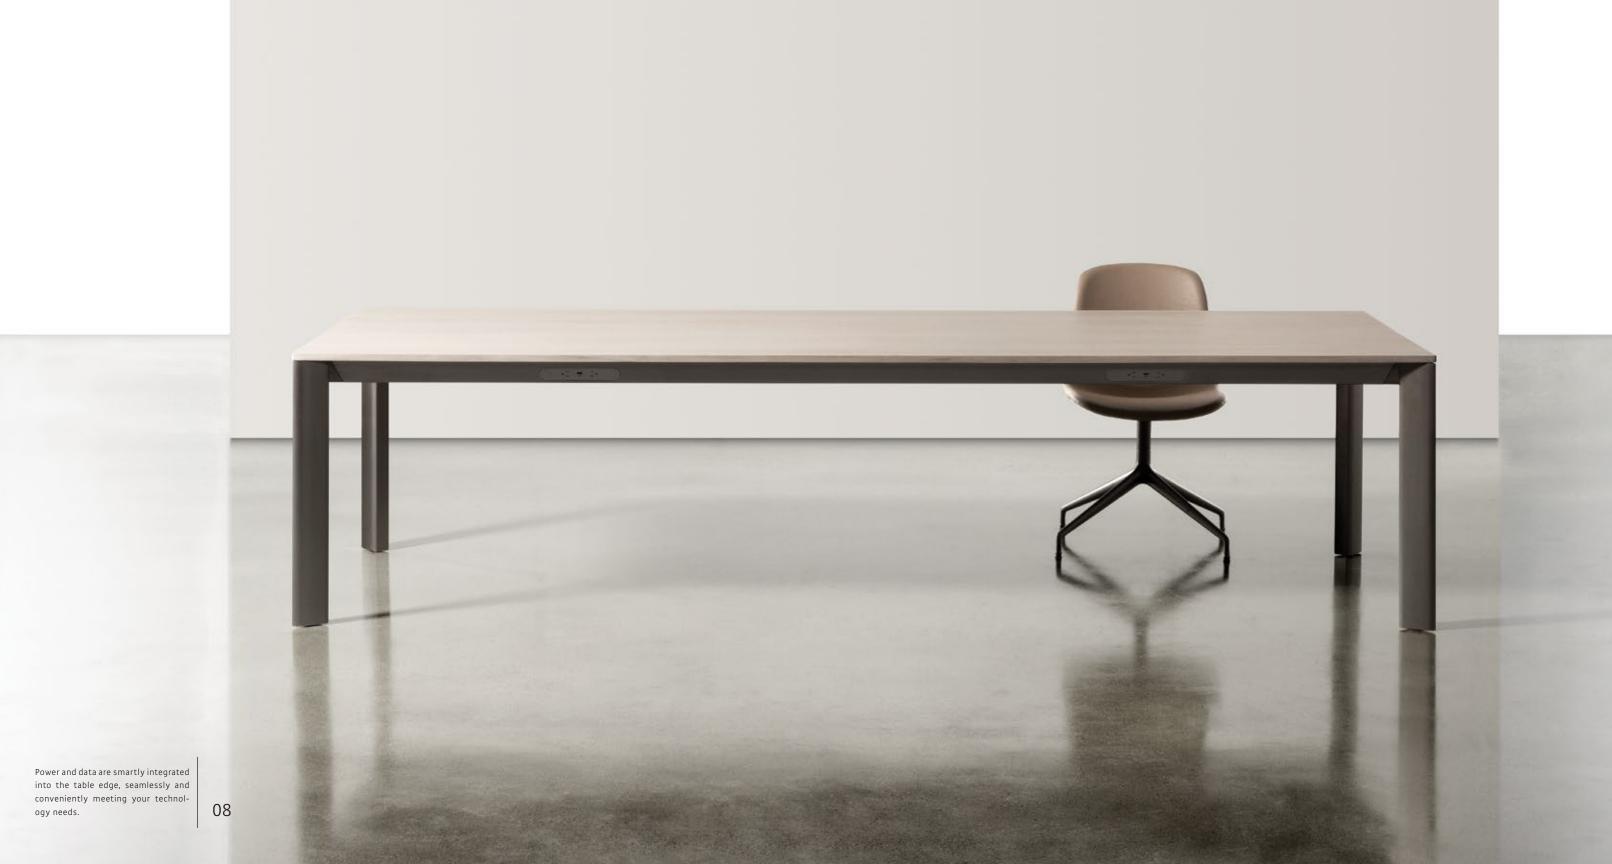

## CREW

With innovative design and thoughtful engineering, CREW pairs the familiar form of a classic table with the ease of fliptop mobility.

Experience an elegant mobile solution where every seat at the table affords maximum comfort. CREW's innovative mobile flip-top design places legs at the far corners of the table, ensuring unconstrained leg room for everyone, regardless of your configuration. Power and data are smartly integrated into the table edge, seamlessly and conveniently meeting your technology needs.