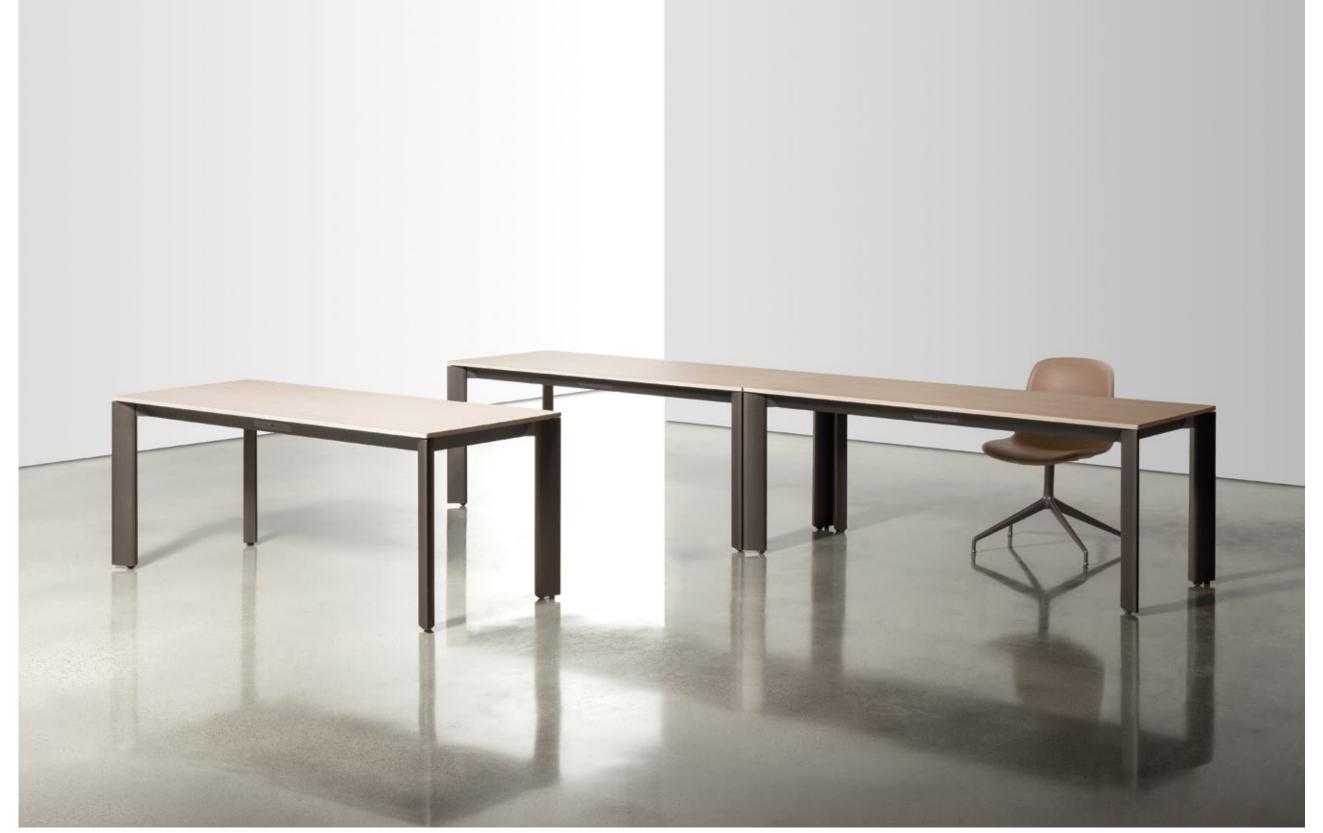

## CREW

With innovative design and thoughtful engineering, CREW pairs the familiar form of a classic table with the ease of fliptop mobility.

Experience an elegant mobile solution where every seat at the table affords maximum comfort. CREW's innovative mobile flip-top design places legs at the far corners of the table, ensuring unconstrained leg room for everyone, regardless of your configuration. Power and data are smartly integrated into the table edge, seamlessly and conveniently meeting your technology needs.

Patent US11122886B

RIGHT | CREW's patented flip-top design places legs at the far corners of the table, ensuring unconstrained leg room for everyone, regardless of your configuration.